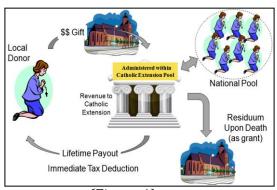

(Figure 2)

We provide standard marketing material and all paperwork required for establishing the gift annuity along with distributing payments, providing annual 1099R forms and terminating the annuity upon donor's death. At termination, 90% of the remaining balance is sent to your diocese to be used as directed by the donor. Figure 2 provides example of how this benefits the donor and the diocese.