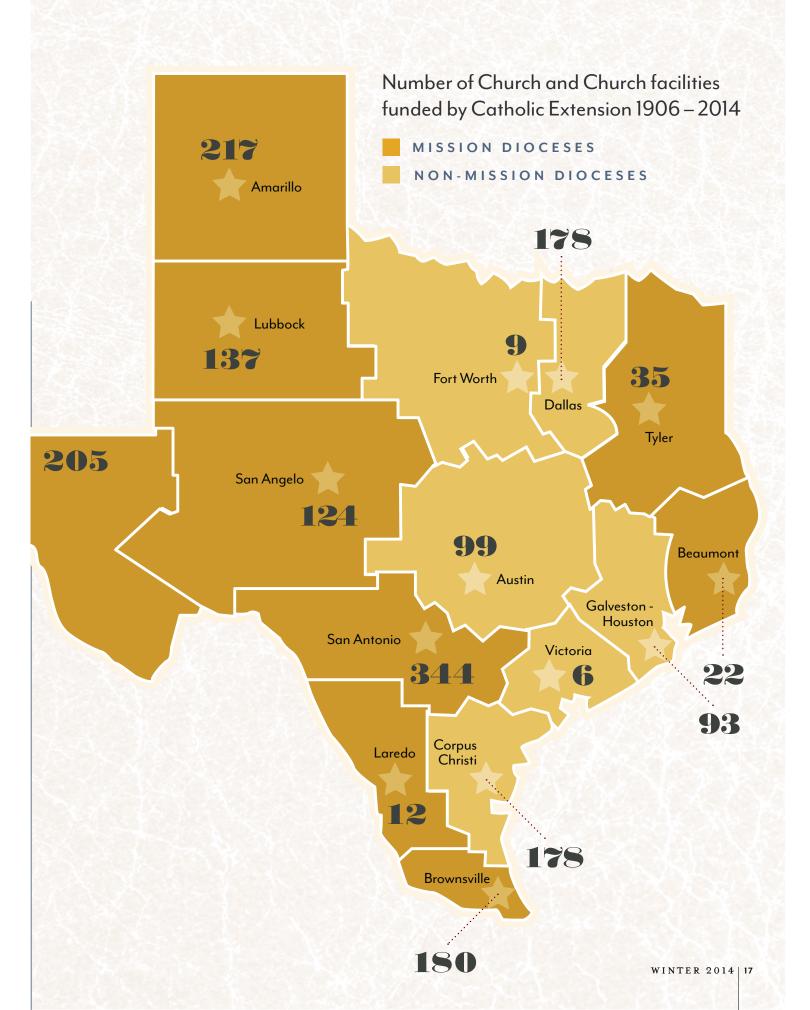

## FAITH THE SIZE OF

Catholic Extension currently funds 9 of the 15 dioceses and archdioceses in Texas, although all have received funding at some point in their history.

Catholic Extension Support to Texas from 1906 – 2014

## MISSION DIOCESES

| NAME         | ALL-TIME AMOUNT | INFLATION ADJUSTED | # OF GRANTS | CHURCH FACILITIES |
|--------------|-----------------|--------------------|-------------|-------------------|
| Amarillo     | \$11,005,539    | \$24,437,940       | 715         | 217               |
| Brownsville  | \$10,654,296    | \$20,723,044       | 698         | 180               |
| San Antonio* | \$9,306,223     | \$24,364,671       | 774         | 344               |
| El Paso      | \$9,031,536     | \$19,024,770       | 780         | 205               |
| Lubbock      | \$7,696,409     | \$11,015,810       | 540         | 137               |
| San Angelo   | \$7,432,168     | \$15,836,957       | 490         | 124               |
| Beaumont     | \$3,410,174     | \$5,361,276        | 192         | 22                |
| Laredo       | \$3,246,237     | \$3,675,714        | 239         | 12                |
| Tyler        | \$2,915,533     | \$3,714,911        | 172         | 35                |

## NON-MISSION DIOCESES (FORMER MISSION DIOCESES)

| Austin             | \$1,341,179  | \$5,378,462   | 139   | 99    |
|--------------------|--------------|---------------|-------|-------|
| Dallas             | \$1,018,135  | \$10,509,379  | 223   | 178   |
| Corpus Christi     | \$1,023,649  | \$9,823,239   | 230   | 178   |
| Fort Worth         | \$674,235    | \$1,891,458   | 40    | 9     |
| Victoria           | \$399,095    | \$738,198     | 18    | 6     |
| Galveston-Houston* | \$246,186    | \$2,601,508   | 108   | 93    |
| GRAND TOTALS       | \$69,400,593 | \$159,097,337 | 5,358 | 1,839 |

\*ARCHDIOCESE